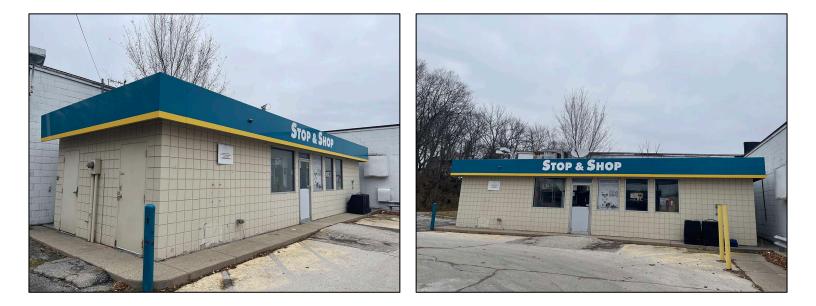

Four SeaGate, Suite 608 Toledo, Ohio 43604 www.signatureassociates.com

| BUILDING SPECIFIC  | ATIONS         |
|--------------------|----------------|
| Exterior Walls:    | Block          |
| Structural System: | Block          |
| Roof:              | Flat rubber    |
| Floors:            | Concrete       |
| Floor Coverings:   | None           |
| Ceiling Height:    | 8'             |
| Basement:          | No             |
| Heating:           | Gas forced air |
| Air Conditioning:  | Central        |
| Power:             | 200amp         |
| Restrooms:         | Men's/women's  |
| Security System:   | No             |
| Overhead Doors:    | No             |
| Sprinklers:        | No             |
| Signage:           | Pole           |
|                    |                |

| BUILDING INFORMATION |                      |  |
|----------------------|----------------------|--|
| Current Occupant:    | Vacant               |  |
| Occupancy Date:      | Upon lease execution |  |
| Other Occupants:     | None                 |  |
|                      |                      |  |
| Sign on Property:    | Yes                  |  |
| Key Available:       | Yes                  |  |
|                      |                      |  |

#### **Comments:**

- Former Valero gas station.
- > Potential reuse/redevelopment pending approval by the City of Waterville.
- > Landlord removed the underground storage tanks in December 2022.

For more information, please contact: **ROBERT P. MACK, CCIM, SIOR** (419) 466 6225 rpmack@signatureassociates.com