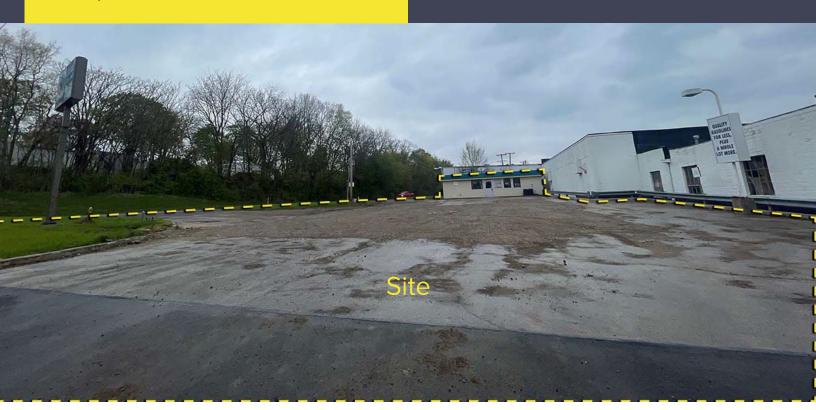

## 214 MECHANIC STREET WATERVILLE, OH 43566

COMMERCIAL BUILDING FOR LEASE 645 Square Feet Available

FULL-SERVICE COMMERCIAL REAL ESTATE

#### **Comments:**

- Former Valero gas station.
- > Potential reuse/redevelopment pending approval by the City of Waterville.
- > Landlord removed the underground storage tanks in December 2022.

For more information, please contact: **ROBERT P. MACK, CCIM, SIOR** (419) 466 6225 rpmack@signatureassociates.com