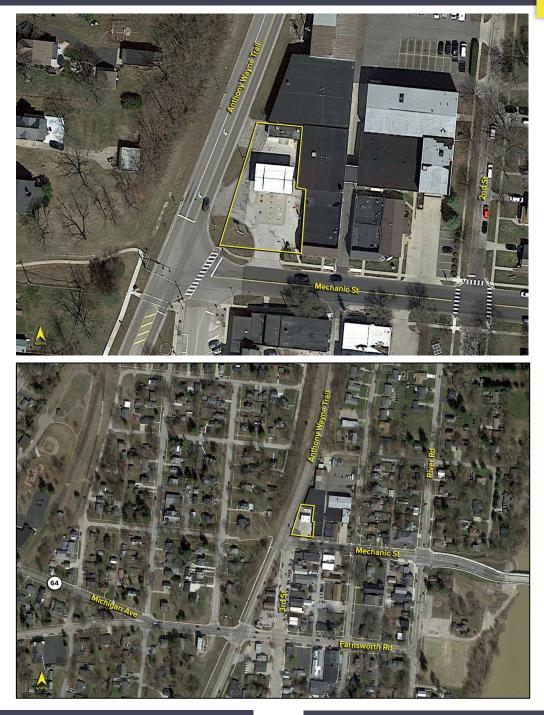

## 214 MECHANIC STREET WATERVILLE, OH 43566

COMMERCIAL BUILDING FOR LEASE 645 Square Feet Available

FULL-SERVICE COMMERCIAL REAL ESTATE

## **GENERAL INFORMATION**

| Lease Rate:           | \$2,500/month NNN   |
|-----------------------|---------------------|
| Space Available:      | 645 square feet     |
| Building Size:        | 645 square feet     |
| Number of Stories:    | One                 |
| Year Constructed:     | 1980                |
| Condition:            | Fair                |
| Lot Dimensions:       | 131' x 113'         |
| Acreage:              | 0.31 acres          |
| Closest Cross Street: | Anthony Wayne Trail |
| County:               | Lucas               |
| Zoning:               | M-1 Industrial      |
| Parking:              | Unstriped           |
| Curb Cuts:            | Three               |
| Street:               | 2 lane, 2 way       |