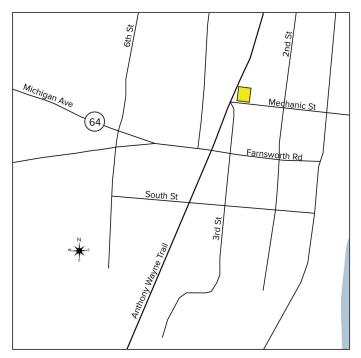

## **GENERAL INFORMATION**

| Lease Rate:           | \$2,500/month NNN   |
|-----------------------|---------------------|
| Space Available:      | 645 square feet     |
| Building Size:        | 645 square feet     |
| Number of Stories:    | One                 |
| Year Constructed:     | 1980                |
| Condition:            | Fair                |
| Lot Dimensions:       | 131' x 113'         |
| Acreage:              | 0.31 acres          |
| Closest Cross Street: | Anthony Wayne Trail |
| County:               | Lucas               |
| Zoning:               | M-1 Industrial      |
| Parking:              | Unstriped           |
| Curb Cuts:            | Three               |
| Street:               | 2 lane, 2 way       |