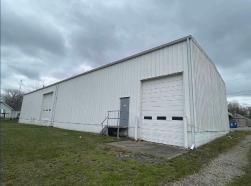

# 138 S. Third Street, Waterville, OH 43566 Industrial Building For Lease

| BUILDING SPECIFICATIONS |                                              |  |
|-------------------------|----------------------------------------------|--|
| Office Space:           | Small office area                            |  |
| Shop Space:             | 7,686 square feet                            |  |
| Exterior Walls:         | Metal/block                                  |  |
| Structural System:      | Steel/metal/block                            |  |
| Roof:                   | Metal & asphalt shingle                      |  |
| Floors/Coverings:       | Concrete                                     |  |
| Ceiling Height:         | 12' – 16'                                    |  |
| Basement:               | No                                           |  |
| Heating:                | Multiple GFA units                           |  |
| Air Conditioning:       | Office only                                  |  |
| Power:                  | 800a/240v/3-phase                            |  |
| Security System:        | Yes                                          |  |
| Restrooms:              | One                                          |  |
| Overhead Door:          | Four – 10'x10', 14'x14', 12'x18',<br>10'x14' |  |
| Truck Well/Dock:        | One                                          |  |
| Sprinklers:             | No                                           |  |
| Signage:                | Per municipal code                           |  |
| Rail:                   | No                                           |  |
| Cranes:                 | No                                           |  |
| Floor Drains:           | Exterior trench drains                       |  |

### Comments:

- Located in the heart of Downtown Waterville.
- Multiple overhead doors.
- Adequate power.
- Zoned C-2.
- The property is located one block from the Anthony Wayne Trail.
- Accessible from Third Street and the back alley.
- 1.8 miles to US-24 interchange.