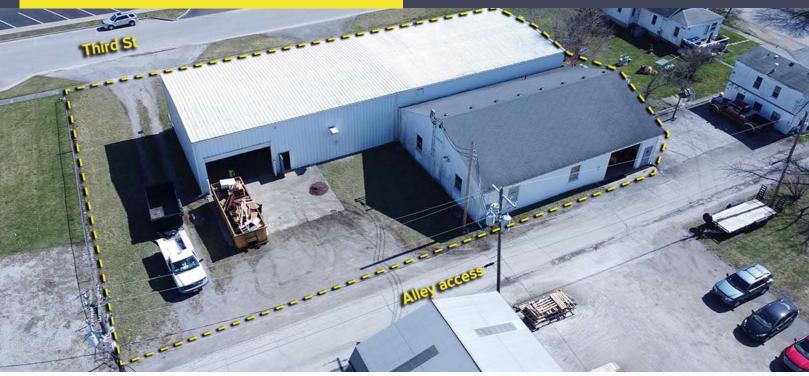

## 138 S. THIRD STREET WATERVILLE, OHIO 43566

### INDUSTRIAL BUILDING FOR LEASE 10,248 Square Feet Available

FULL-SERVICE COMMERCIAL REAL ESTATE

| GENERAL INFORMATION   |                                                 |  |
|-----------------------|-------------------------------------------------|--|
| Lease Rate:           | \$3,000/month NNN + annual CPI<br>increases     |  |
| Available Space:      | 7,686 SF + 2,562 SF 2 <sup>nd</sup> flr storage |  |
| Building Size:        | 10,248 square feet                              |  |
| Number of Stories:    | One                                             |  |
| Year Constructed:     | 1958                                            |  |
| Condition:            | Fair                                            |  |
| Acreage:              | .49 acres                                       |  |
| Land Dimensions:      | 165' x 132'                                     |  |
| Closest Cross Street: | Locust Street                                   |  |
| County:               | Lucas                                           |  |
| Zoning:               | C-2                                             |  |
| Parking:              | 10+ spaces                                      |  |
| Curb Cuts:            | Two                                             |  |
|                       |                                                 |  |

### Comments:

- Located in the heart of Downtown Waterville.
- Multiple overhead doors.
- Adequate power.
- Zoned C-2.
- The property is located one block from the Anthony Wayne Trail.
- Accessible from Third Street and the back alley.
- 1.8 miles to US-24 interchange.