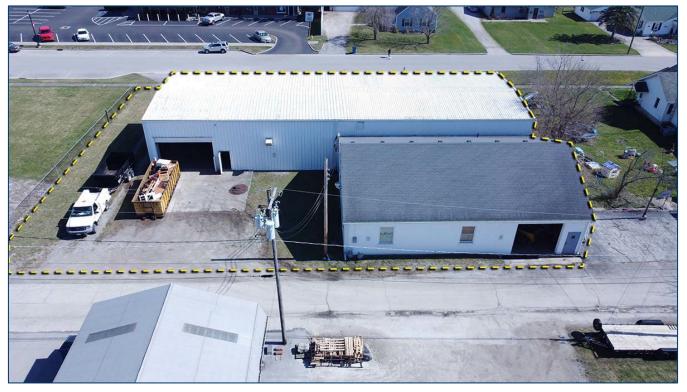

## 138 S. THIRD STREET WATERVILLE, OHIO 43566

### INDUSTRIAL BUILDING FOR LEASE 10,248 Square Feet Available

FULL-SERVICE COMMERCIAL REAL ESTATE

| GENERAL INFORMATION   |                                                 |  |
|-----------------------|-------------------------------------------------|--|
| Lease Rate:           | \$3,000/month NNN + annual CPI<br>increases     |  |
| Available Space:      | 7,686 SF + 2,562 SF 2 <sup>nd</sup> flr storage |  |
| Building Size:        | 10,248 square feet                              |  |
| Number of Stories:    | One                                             |  |
| Year Constructed:     | 1958                                            |  |
| Condition:            | Fair                                            |  |
| Acreage:              | .49 acres                                       |  |
| Land Dimensions:      | 165' x 132'                                     |  |
| Closest Cross Street: | Locust Street                                   |  |
| County:               | Lucas                                           |  |
| Zoning:               | C-2                                             |  |
| Parking:              | 10+ spaces                                      |  |
| Curb Cuts:            | Two                                             |  |
|                       |                                                 |  |