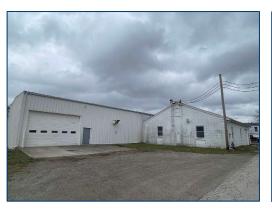

# 138 S. Third Street, Waterville, OH 43566 Industrial Building For Lease

| BUILDING SPECIFICATIONS |                                              |  |
|-------------------------|----------------------------------------------|--|
| Office Space:           | Small office area                            |  |
| Shop Space:             | 7,686 square feet                            |  |
| Exterior Walls:         | Metal/block                                  |  |
| Structural System:      | Steel/metal/block                            |  |
| Roof:                   | Metal & asphalt shingle                      |  |
| Floors/Coverings:       | Concrete                                     |  |
| Ceiling Height:         | 12' – 16'                                    |  |
| Basement:               | No                                           |  |
| Heating:                | Multiple GFA units                           |  |
| Air Conditioning:       | Office only                                  |  |
| Power:                  | 800a/240v/3-phase                            |  |
| Security System:        | Yes                                          |  |
| Restrooms:              | One                                          |  |
| Overhead Door:          | Four – 10'x10', 14'x14', 12'x18',<br>10'x14' |  |
| Truck Well/Dock:        | One                                          |  |
| Sprinklers:             | No                                           |  |
| Signage:                | Per municipal code                           |  |
| Rail:                   | No                                           |  |
| Cranes:                 | No                                           |  |
| Floor Drains:           | Exterior trench drains                       |  |

### Comments:

- Located in the heart of Downtown Waterville.
- Multiple overhead doors.
- Adequate power.
- Zoned C-2.
- The property is located one block from the Anthony Wayne Trail.
- Accessible from Third Street and the back alley.
- 1.8 miles to US-24 interchange.