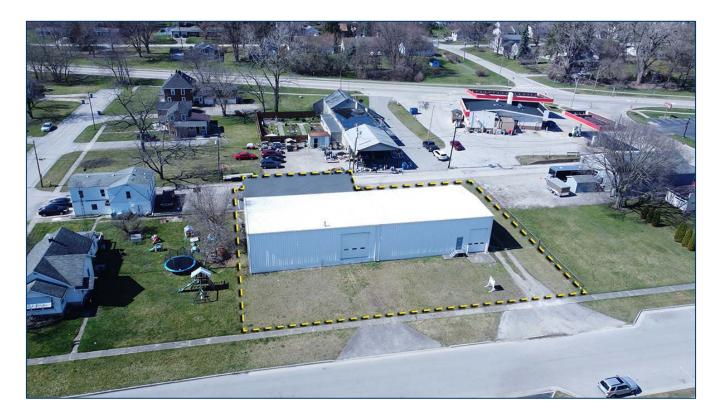

## 138 S. THIRD STREET WATERVILLE, OHIO 43566

### INDUSTRIAL BUILDING FOR LEASE 10,248 Square Feet Available

FULL-SERVICE COMMERCIAL REAL ESTATE

| GENERAL INFORMATION   |                                                 |  |
|-----------------------|-------------------------------------------------|--|
| Lease Rate:           | \$3,000/month NNN + annual CPI<br>increases     |  |
| Available Space:      | 7,686 SF + 2,562 SF 2 <sup>nd</sup> flr storage |  |
| Building Size:        | 10,248 square feet                              |  |
| Number of Stories:    | One                                             |  |
| Year Constructed:     | 1958                                            |  |
| Condition:            | Fair                                            |  |
| Acreage:              | .49 acres                                       |  |
| Land Dimensions:      | 165' x 132'                                     |  |
| Closest Cross Street: | Locust Street                                   |  |
| County:               | Lucas                                           |  |
| Zoning:               | C-2                                             |  |
| Parking:              | 10+ spaces                                      |  |
| Curb Cuts:            | Two                                             |  |
|                       |                                                 |  |

### Comments:

- Located in the heart of Downtown Waterville.
- Multiple overhead doors.
- Adequate power.
- Zoned C-2.
- The property is located one block from the Anthony Wayne Trail.
- Accessible from Third Street and the back alley.
- 1.8 miles to US-24 interchange.