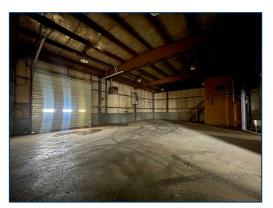

### INDUSTRIAL BUILDING FOR LEASE 10,248 Square Feet Available

FULL-SERVICE COMMERCIAL REAL ESTATE

| GENERAL INFORMATION   |                                                 |  |
|-----------------------|-------------------------------------------------|--|
| Lease Rate:           | \$3,000/month NNN + annual CPI<br>increases     |  |
| Available Space:      | 7,686 SF + 2,562 SF 2 <sup>nd</sup> flr storage |  |
| Building Size:        | 10,248 square feet                              |  |
| Number of Stories:    | One                                             |  |
| Year Constructed:     | 1958                                            |  |
| Condition:            | Fair                                            |  |
| Acreage:              | .49 acres                                       |  |
| Land Dimensions:      | 165' x 132'                                     |  |
| Closest Cross Street: | Locust Street                                   |  |
| County:               | Lucas                                           |  |
| Zoning:               | C-2                                             |  |
| Parking:              | 10+ spaces                                      |  |
| Curb Cuts:            | Two                                             |  |
|                       |                                                 |  |

# 138 S. Third Street, Waterville, OH 43566 Industrial Building For Lease

| BUILDING SPECIFICATIONS |                                              |  |
|-------------------------|----------------------------------------------|--|
| Office Space:           | Small office area                            |  |
| Shop Space:             | 7,686 square feet                            |  |
| Exterior Walls:         | Metal/block                                  |  |
| Structural System:      | Steel/metal/block                            |  |
| Roof:                   | Metal & asphalt shingle                      |  |
| Floors/Coverings:       | Concrete                                     |  |
| Ceiling Height:         | 12' – 16'                                    |  |
| Basement:               | No                                           |  |
| Heating:                | Multiple GFA units                           |  |
| Air Conditioning:       | Office only                                  |  |
| Power:                  | 800a/240v/3-phase                            |  |
| Security System:        | Yes                                          |  |
| Restrooms:              | One                                          |  |
| Overhead Door:          | Four – 10'x10', 14'x14', 12'x18',<br>10'x14' |  |
| Truck Well/Dock:        | One                                          |  |
| Sprinklers:             | No                                           |  |
| Signage:                | Per municipal code                           |  |
| Rail:                   | No                                           |  |
| Cranes:                 | No                                           |  |
| Floor Drains:           | Exterior trench drains                       |  |