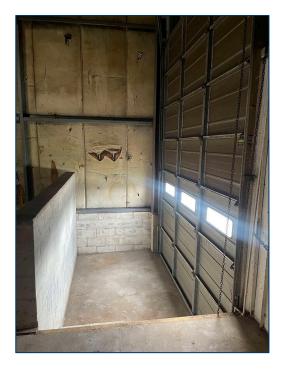

# 138 S. Third Street, Waterville, OH 43566 Industrial Building For Lease

| BUILDING SPECIFICATIONS |                                              |  |
|-------------------------|----------------------------------------------|--|
| Office Space:           | Small office area                            |  |
| Shop Space:             | 7,686 square feet                            |  |
| Exterior Walls:         | Metal/block                                  |  |
| Structural System:      | Steel/metal/block                            |  |
| Roof:                   | Metal & asphalt shingle                      |  |
| Floors/Coverings:       | Concrete                                     |  |
| Ceiling Height:         | 12' – 16'                                    |  |
| Basement:               | No                                           |  |
| Heating:                | Multiple GFA units                           |  |
| Air Conditioning:       | Office only                                  |  |
| Power:                  | 800a/240v/3-phase                            |  |
| Security System:        | Yes                                          |  |
| Restrooms:              | One                                          |  |
| Overhead Door:          | Four – 10'x10', 14'x14', 12'x18',<br>10'x14' |  |
| Truck Well/Dock:        | One                                          |  |
| Sprinklers:             | No                                           |  |
| Signage:                | Per municipal code                           |  |
| Rail:                   | No                                           |  |
| Cranes:                 | No                                           |  |
| Floor Drains:           | Exterior trench drains                       |  |