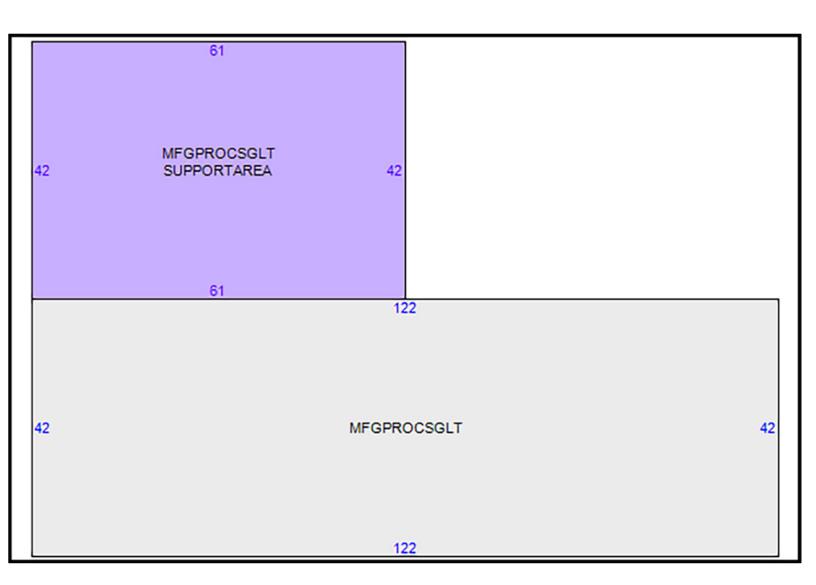

### INDUSTRIAL BUILDING FOR LEASE 10,248 Square Feet Available

FULL-SERVICE COMMERCIAL REAL ESTATE

| GENERAL INFORMATION   |                                                 |  |
|-----------------------|-------------------------------------------------|--|
| Lease Rate:           | \$3,000/month NNN + annual CPI<br>increases     |  |
| Available Space:      | 7,686 SF + 2,562 SF 2 <sup>nd</sup> flr storage |  |
| Building Size:        | 10,248 square feet                              |  |
| Number of Stories:    | One                                             |  |
| Year Constructed:     | 1958                                            |  |
| Condition:            | Fair                                            |  |
| Acreage:              | .49 acres                                       |  |
| Land Dimensions:      | 165' x 132'                                     |  |
| Closest Cross Street: | Locust Street                                   |  |
| County:               | Lucas                                           |  |
| Zoning:               | C-2                                             |  |
| Parking:              | 10+ spaces                                      |  |
| Curb Cuts:            | Two                                             |  |
|                       |                                                 |  |

# 138 S. Third Street, Waterville, OH 43566 Industrial Building For Lease

| BUILDING SPECIFICATIONS |                                              |  |
|-------------------------|----------------------------------------------|--|
| Office Space:           | Small office area                            |  |
| Shop Space:             | 7,686 square feet                            |  |
| Exterior Walls:         | Metal/block                                  |  |
| Structural System:      | Steel/metal/block                            |  |
| Roof:                   | Metal & asphalt shingle                      |  |
| Floors/Coverings:       | Concrete                                     |  |
| Ceiling Height:         | 12' – 16'                                    |  |
| Basement:               | No                                           |  |
| Heating:                | Multiple GFA units                           |  |
| Air Conditioning:       | Office only                                  |  |
| Power:                  | 800a/240v/3-phase                            |  |
| Security System:        | Yes                                          |  |
| Restrooms:              | One                                          |  |
| Overhead Door:          | Four – 10'x10', 14'x14', 12'x18',<br>10'x14' |  |
| Truck Well/Dock:        | One                                          |  |
| Sprinklers:             | No                                           |  |
| Signage:                | Per municipal code                           |  |
| Rail:                   | No                                           |  |
| Cranes:                 | No                                           |  |
| Floor Drains:           | Exterior trench drains                       |  |