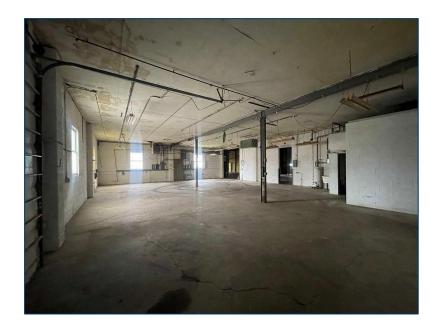

# 138 S. Third Street, Waterville, OH 43566 Industrial Building For Lease

| BUILDING SPECIFICATIONS |                                              |  |
|-------------------------|----------------------------------------------|--|
| Office Space:           | Small office area                            |  |
| Shop Space:             | 7,686 square feet                            |  |
| Exterior Walls:         | Metal/block                                  |  |
| Structural System:      | Steel/metal/block                            |  |
| Roof:                   | Metal & asphalt shingle                      |  |
| Floors/Coverings:       | Concrete                                     |  |
| Ceiling Height:         | 12' – 16'                                    |  |
| Basement:               | No                                           |  |
| Heating:                | Multiple GFA units                           |  |
| Air Conditioning:       | Office only                                  |  |
| Power:                  | 800a/240v/3-phase                            |  |
| Security System:        | Yes                                          |  |
| Restrooms:              | One                                          |  |
| Overhead Door:          | Four – 10'x10', 14'x14', 12'x18',<br>10'x14' |  |
| Truck Well/Dock:        | One                                          |  |
| Sprinklers:             | No                                           |  |
| Signage:                | Per municipal code                           |  |
| Rail:                   | No                                           |  |
| Cranes:                 | No                                           |  |
| Floor Drains:           | Exterior trench drains                       |  |