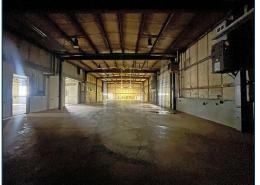

### INDUSTRIAL BUILDING FOR LEASE 10,248 Square Feet Available

FULL-SERVICE COMMERCIAL REAL ESTATE

| GENERAL INFORMATION   |                                                 |  |
|-----------------------|-------------------------------------------------|--|
| Lease Rate:           | \$3,000/month NNN + annual CPI<br>increases     |  |
| Available Space:      | 7,686 SF + 2,562 SF 2 <sup>nd</sup> flr storage |  |
| Building Size:        | 10,248 square feet                              |  |
| Number of Stories:    | One                                             |  |
| Year Constructed:     | 1958                                            |  |
| Condition:            | Fair                                            |  |
| Acreage:              | .49 acres                                       |  |
| Land Dimensions:      | 165' x 132'                                     |  |
| Closest Cross Street: | Locust Street                                   |  |
| County:               | Lucas                                           |  |
| Zoning:               | C-2                                             |  |
| Parking:              | 10+ spaces                                      |  |
| Curb Cuts:            | Two                                             |  |
|                       |                                                 |  |

# 138 S. Third Street, Waterville, OH 43566 Industrial Building For Lease

| BUILDING SPECIFICATIONS |                                              |  |
|-------------------------|----------------------------------------------|--|
| Office Space:           | Small office area                            |  |
| Shop Space:             | 7,686 square feet                            |  |
| Exterior Walls:         | Metal/block                                  |  |
| Structural System:      | Steel/metal/block                            |  |
| Roof:                   | Metal & asphalt shingle                      |  |
| Floors/Coverings:       | Concrete                                     |  |
| Ceiling Height:         | 12' – 16'                                    |  |
| Basement:               | No                                           |  |
| Heating:                | Multiple GFA units                           |  |
| Air Conditioning:       | Office only                                  |  |
| Power:                  | 800a/240v/3-phase                            |  |
| Security System:        | Yes                                          |  |
| Restrooms:              | One                                          |  |
| Overhead Door:          | Four – 10'x10', 14'x14', 12'x18',<br>10'x14' |  |
| Truck Well/Dock:        | One                                          |  |
| Sprinklers:             | No                                           |  |
| Signage:                | Per municipal code                           |  |
| Rail:                   | No                                           |  |
| Cranes:                 | No                                           |  |
| Floor Drains:           | Exterior trench drains                       |  |