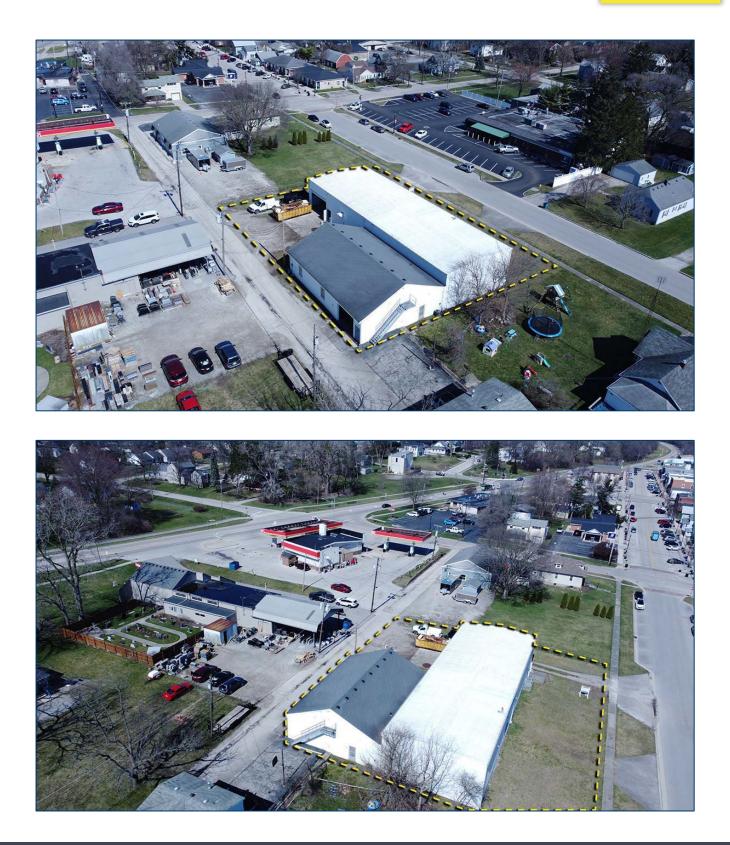

## 138 S. THIRD STREET WATERVILLE, OHIO 43566

### INDUSTRIAL BUILDING FOR LEASE 10,248 Square Feet Available

FULL-SERVICE COMMERCIAL REAL ESTATE

| GENERAL INFORMATION   |                                                 |  |
|-----------------------|-------------------------------------------------|--|
| Lease Rate:           | \$3,000/month NNN + annual CPI<br>increases     |  |
| Available Space:      | 7,686 SF + 2,562 SF 2 <sup>nd</sup> flr storage |  |
| Building Size:        | 10,248 square feet                              |  |
| Number of Stories:    | One                                             |  |
| Year Constructed:     | 1958                                            |  |
| Condition:            | Fair                                            |  |
| Acreage:              | .49 acres                                       |  |
| Land Dimensions:      | 165' x 132'                                     |  |
| Closest Cross Street: | Locust Street                                   |  |
| County:               | Lucas                                           |  |
| Zoning:               | C-2                                             |  |
| Parking:              | 10+ spaces                                      |  |
| Curb Cuts:            | Two                                             |  |
|                       |                                                 |  |

### Comments:

- Located in the heart of Downtown Waterville.
- Multiple overhead doors.
- Adequate power.
- Zoned C-2.
- The property is located one block from the Anthony Wayne Trail.
- Accessible from Third Street and the back alley.
- 1.8 miles to US-24 interchange.