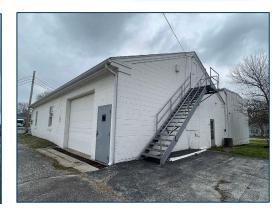

# 138 S. Third Street, Waterville, OH 43566 Industrial Building For Lease

| BUILDING SPECIFICATIONS |                                              |  |
|-------------------------|----------------------------------------------|--|
| Office Space:           | Small office area                            |  |
| Shop Space:             | 7,686 square feet                            |  |
| Exterior Walls:         | Metal/block                                  |  |
| Structural System:      | Steel/metal/block                            |  |
| Roof:                   | Metal & asphalt shingle                      |  |
| Floors/Coverings:       | Concrete                                     |  |
| Ceiling Height:         | 12' – 16'                                    |  |
| Basement:               | No                                           |  |
| Heating:                | Multiple GFA units                           |  |
| Air Conditioning:       | Office only                                  |  |
| Power:                  | 800a/240v/3-phase                            |  |
| Security System:        | Yes                                          |  |
| Restrooms:              | One                                          |  |
| Overhead Door:          | Four – 10'x10', 14'x14', 12'x18',<br>10'x14' |  |
| Truck Well/Dock:        | One                                          |  |
| Sprinklers:             | No                                           |  |
| Signage:                | Per municipal code                           |  |
| Rail:                   | No                                           |  |
| Cranes:                 | No                                           |  |
| Floor Drains:           | Exterior trench drains                       |  |

### Comments:

- Located in the heart of Downtown Waterville.
- Multiple overhead doors.
- Adequate power.
- Zoned C-2.
- The property is located one block from the Anthony Wayne Trail.
- Accessible from Third Street and the back alley.
- 1.8 miles to US-24 interchange.