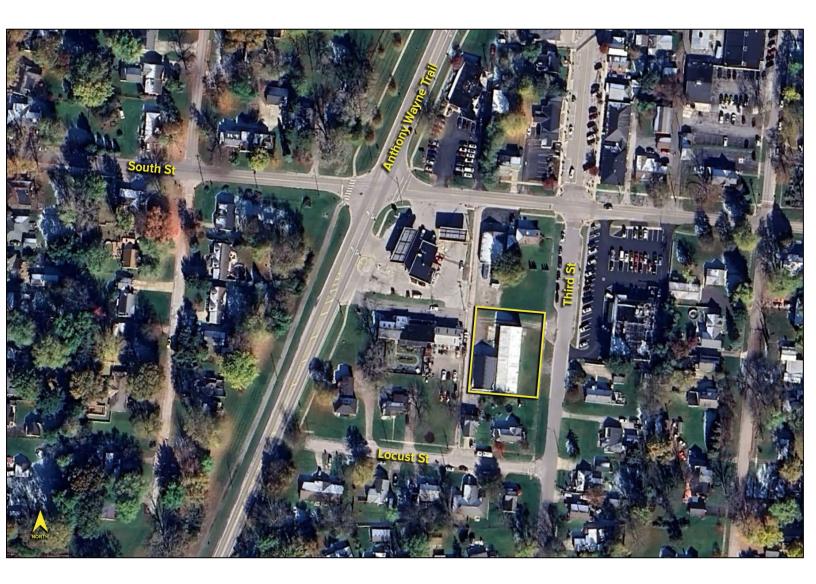

### Comments:

- Located in the heart of Downtown Waterville.
- Multiple overhead doors.
- Adequate power.
- Zoned C-2.
- The property is located one block from the Anthony Wayne Trail.
- Accessible from Third Street and the back alley.
- 1.8 miles to US-24 interchange.