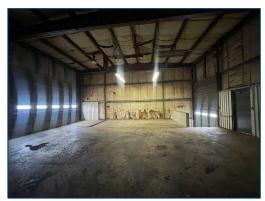

### INDUSTRIAL BUILDING FOR LEASE 10,248 Square Feet Available

FULL-SERVICE COMMERCIAL REAL ESTATE

| GENERAL INFORMATION   |                                                 |  |
|-----------------------|-------------------------------------------------|--|
| Lease Rate:           | \$3,000/month NNN + annual CPI<br>increases     |  |
| Available Space:      | 7,686 SF + 2,562 SF 2 <sup>nd</sup> flr storage |  |
| Building Size:        | 10,248 square feet                              |  |
| Number of Stories:    | One                                             |  |
| Year Constructed:     | 1958                                            |  |
| Condition:            | Fair                                            |  |
| Acreage:              | .49 acres                                       |  |
| Land Dimensions:      | 165' x 132'                                     |  |
| Closest Cross Street: | Locust Street                                   |  |
| County:               | Lucas                                           |  |
| Zoning:               | C-2                                             |  |
| Parking:              | 10+ spaces                                      |  |
| Curb Cuts:            | Two                                             |  |
|                       |                                                 |  |

# 138 S. Third Street, Waterville, OH 43566 Industrial Building For Lease

| BUILDING SPECIFICATIONS |                                              |  |
|-------------------------|----------------------------------------------|--|
| Office Space:           | Small office area                            |  |
| Shop Space:             | 7,686 square feet                            |  |
| Exterior Walls:         | Metal/block                                  |  |
| Structural System:      | Steel/metal/block                            |  |
| Roof:                   | Metal & asphalt shingle                      |  |
| Floors/Coverings:       | Concrete                                     |  |
| Ceiling Height:         | 12' – 16'                                    |  |
| Basement:               | No                                           |  |
| Heating:                | Multiple GFA units                           |  |
| Air Conditioning:       | Office only                                  |  |
| Power:                  | 800a/240v/3-phase                            |  |
| Security System:        | Yes                                          |  |
| Restrooms:              | One                                          |  |
| Overhead Door:          | Four – 10'x10', 14'x14', 12'x18',<br>10'x14' |  |
| Truck Well/Dock:        | One                                          |  |
| Sprinklers:             | No                                           |  |
| Signage:                | Per municipal code                           |  |
| Rail:                   | No                                           |  |
| Cranes:                 | No                                           |  |
| Floor Drains:           | Exterior trench drains                       |  |