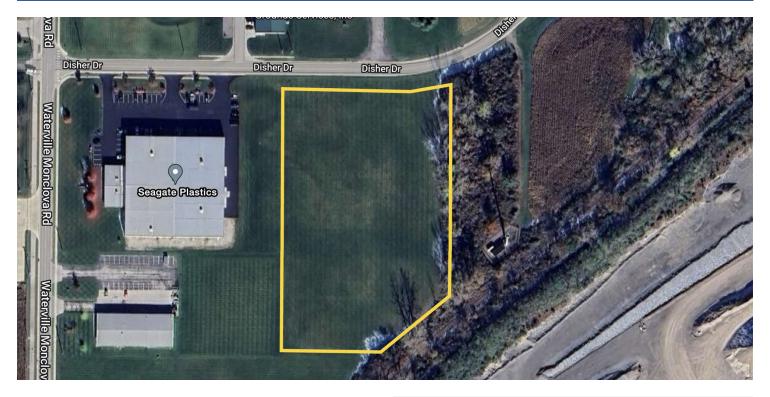

### **PROPERTY DESCRIPTION**

This prime 4-acre industrial land, zoned M-1 Industrial by City of Waterville, offers a strategically advantageous location and all public utilities on site. With a dedication to meeting the unique needs of industrial and manufacturing ventures, this space is the ideal canvas for your next project.

## **PROPERTY HIGHLIGHTS**

- +/- 4 acres Industrial Land in Waterville, Ohio
- All public utilities at site
- Flat topography
- Survey available

#### **UTILITIES**

- Electric: Toledo Edison
- Gas: Waterville Gas 4"
- Storm Sewer: City of Waterville 24"
- Sanitary Sewer: City of Waterville 8"
- Water: City of Waterville 10"

| OFFERING SUMMARY |                                                                  |
|------------------|------------------------------------------------------------------|
| Sale Price:      | \$320,000                                                        |
| Lot Size:        | +/- 4 Acres                                                      |
| Property Type:   | Industrial/Manufacturing                                         |
| Zoning:          | M-1 Industrial City of<br>Waterville                             |
| APN:             | 96-03012                                                         |
| Lot Frontage:    | Approx. 330 ft                                                   |
| Lot Depth:       | Approx. 530 ft                                                   |
| Uses:            | Warehouse/Distribution,<br>Research & Development,<br>Flex Space |