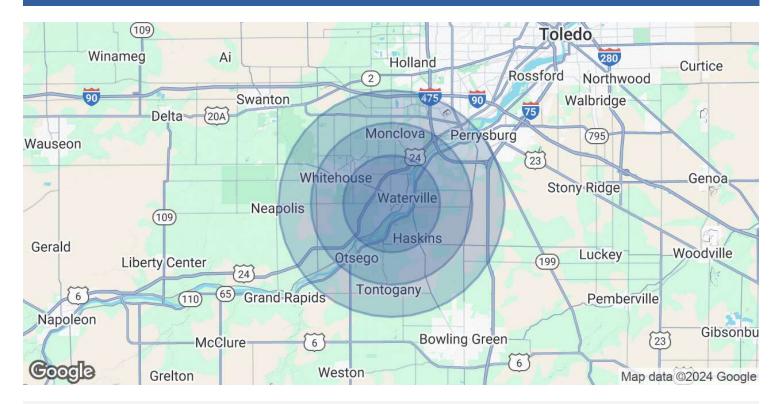

# **LAND FOR SALE**

1171 DISHER DR. WATERVILLE, OH 43566

| POPULATION           | 3 MILES   | 5 MILES   | 7 MILES   |
|----------------------|-----------|-----------|-----------|
| Total Population     | 13,340    | 36,636    | 63,745    |
| Average Age          | 42        | 42        | 42        |
| Average Age (Male)   | 41        | 41        | 41        |
| Average Age (Female) | 42        | 42        | 43        |
| HOUSEHOLDS & INCOME  | 3 MILES   | 5 MILES   | 7 MILES   |
| HOUSEHOLDS & INCOME  | 3 MILES   | 3 MILES   | / MILES   |
| Total Households     | 5,052     | 13,779    | 24,852    |
| # of Persons per HH  | 2.6       | 2.7       | 2.6       |
| Average HH Income    | \$134,521 | \$144,521 | \$136,035 |
| Average House Value  | \$318,951 | \$347,599 | \$332,972 |

Demographics data derived from AlphaMap

DAVE KERSCHER, CCIM

419.345.8232

dkerscher@millerdiversified.com