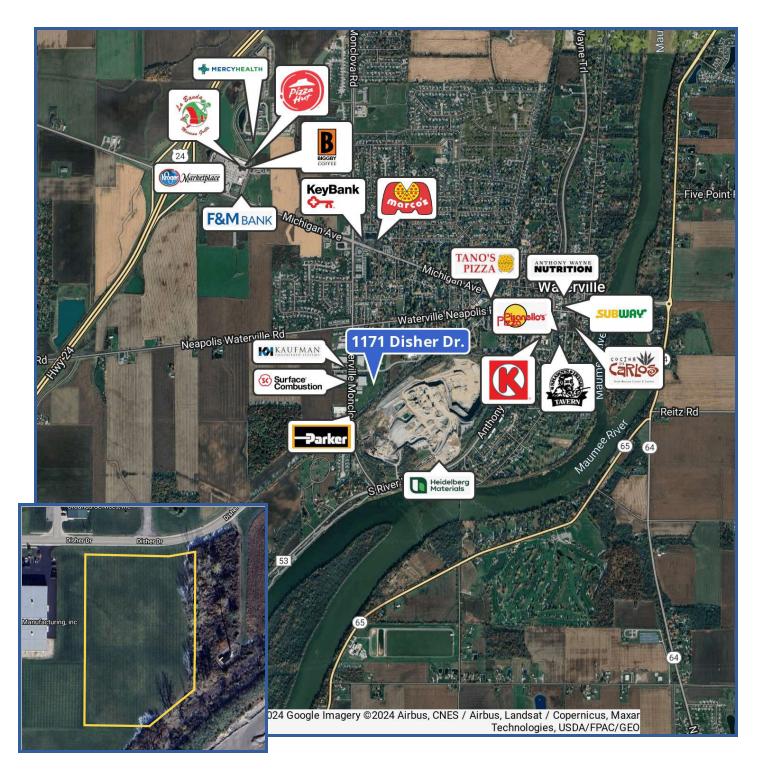

### **PROPERTY DESCRIPTION**

This prime 4-acre industrial land, zoned M-1 Industrial by City of Waterville, offers a strategically advantageous location and all public utilities on site. With a dedication to meeting the unique needs of industrial and manufacturing ventures, this space is the ideal canvas for your next project.

## **PROPERTY HIGHLIGHTS**

- +/- 4 acres Industrial Land in Waterville, Ohio
- All public utilities at site
- Flat topography
- Survey available