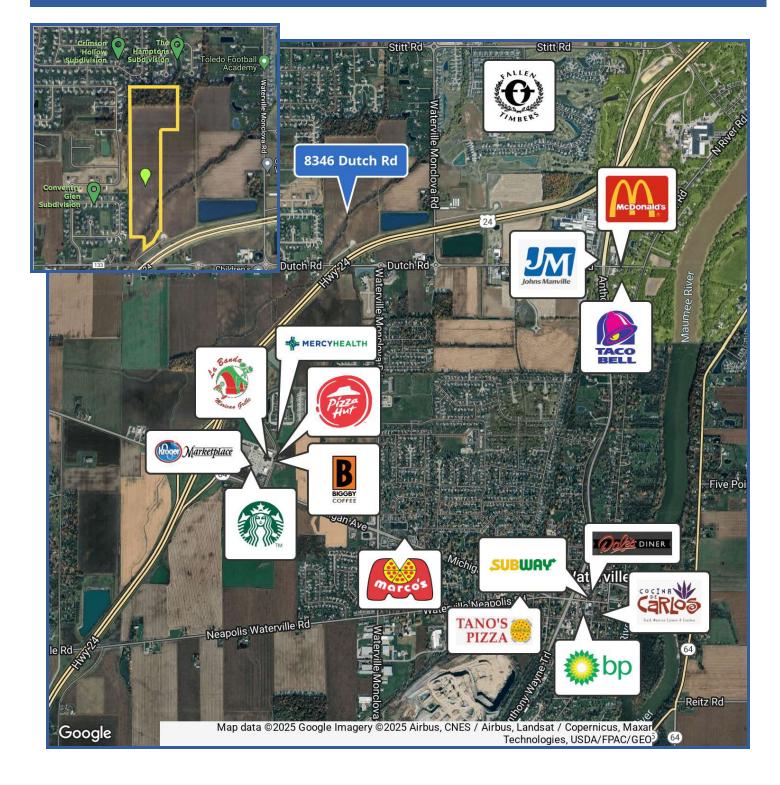

# **RESIDENTIAL LAND FOR SALE**

8346 DUTCH RD. WATERVILLE, OH 43566

## **PROPERTY DESCRIPTION**

Prime Development Site of 52+ acres in growing Monclova and Waterville Townships.

## **PROPERTY HIGHLIGHTS**

- Surrounded by 3 major Subdivisions with all public utilities
- Ideal location in the Waterville/Monclova area
- Potential for residential development
- 32+ acres in Waterville Twp. & 20 acres in Monclova Twp.
- Access to essential utilities and infrastructure
- Proximity to key amenities and services
- Opportunity for a lucrative land investment in growth area