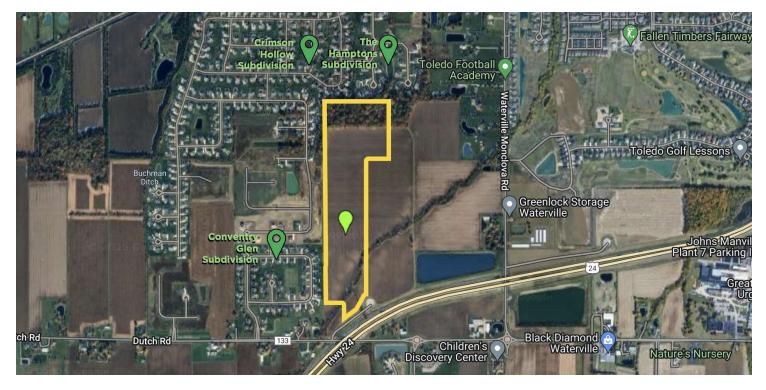

# **RESIDENTIAL LAND FOR SALE**

8346 DUTCH RD. WATERVILLE, OH 43566

## **PROPERTY DESCRIPTION**

Prime Development Site of 52+ acres in growing Monclova and Waterville Townships.

## **PROPERTY HIGHLIGHTS**

- Surrounded by 3 major Subdivisions with all public utilities
- Ideal location in the Waterville/Monclova area
- Potential for residential development
- 32+ acres in Waterville Twp. & 20 acres in Monclova Twp.
- Access to essential utilities and infrastructure
- Proximity to key amenities and services
- Opportunity for a lucrative land investment in growth area